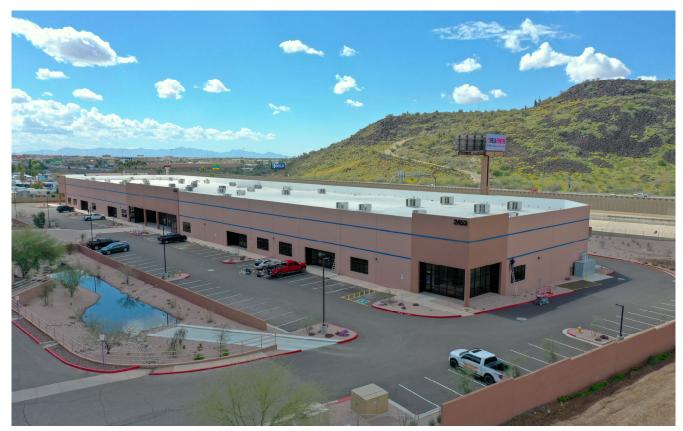

2453 West Parkside Ln.

In Arizona, the semiconductor industry has created positive economic dynamism throughout the State. Taiwan Semiconductor Manufacturing Company (TSMC), the world's largest contract manufacturer of semiconductors, is currently constructing state-of-the-art plants in the northern part of Phoenix. Moreover, Intel Corporation, the world leader in the industry, has invested in and operated factories in Chandler, Arizona, since the 1970s. Due to the semiconductor industry, Arizona has experienced substantial population increases, and economic growth, which is anticipated to continue throughout the State.

## [Location]

[Property Overview]

| Name                     | 2453 West Parkside                         |                   |                           |
|--------------------------|--------------------------------------------|-------------------|---------------------------|
| Developer / Seller       | AZ Opportunity Fund, LLC                   |                   |                           |
| Address                  | 2453 West Parkside Lane, Phoenix, AZ 85027 |                   |                           |
| Structure                | Tilt-up Concrete and Steel Framing         | Rentable<br>Area  | Approx. 73,000 sf         |
| Use                      | Distribution Warehouse, Office             | Number of tenants | 6 tenants (100% occupied) |
| Construction Completion  | December 2022                              | Closing date      | March 30, 2023            |
| Real Estate<br>Brokerage | Lee & Associates Arizona                   |                   |                           |
| Property<br>Management   | Metro Commercial Properties, Inc.          |                   |                           |