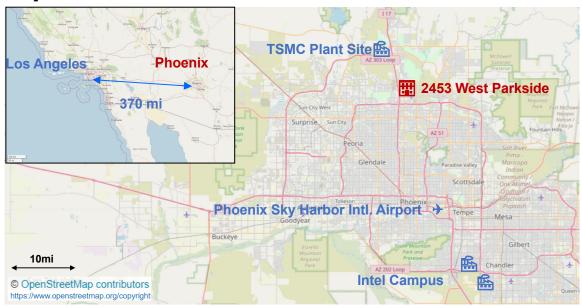

2453 West Parkside Ln.

In Arizona, the semiconductor industry has created positive economic dynamism throughout the State. Taiwan Semiconductor Manufacturing Company (TSMC), the world's largest contract manufacturer of semiconductors, is currently constructing state-of-the-art plants in the northern part of Phoenix. Moreover, Intel Corporation, the world leader in the industry, has invested in and operated factories in Chandler, Arizona, since the 1970s. Due to the semiconductor industry, Arizona has experienced substantial population increases, and economic growth, which is anticipated to continue throughout the State.

While numerous vendors and suppliers for the two companies have been arriving from other states and countries, it is said that the area has a chronic lack of new supplies of distribution and warehouse facilities. We would support the industry's wide-range supply chain by providing the commercial real estate rental market with mid-sized multi-tenant distribution warehouses similar to this property.